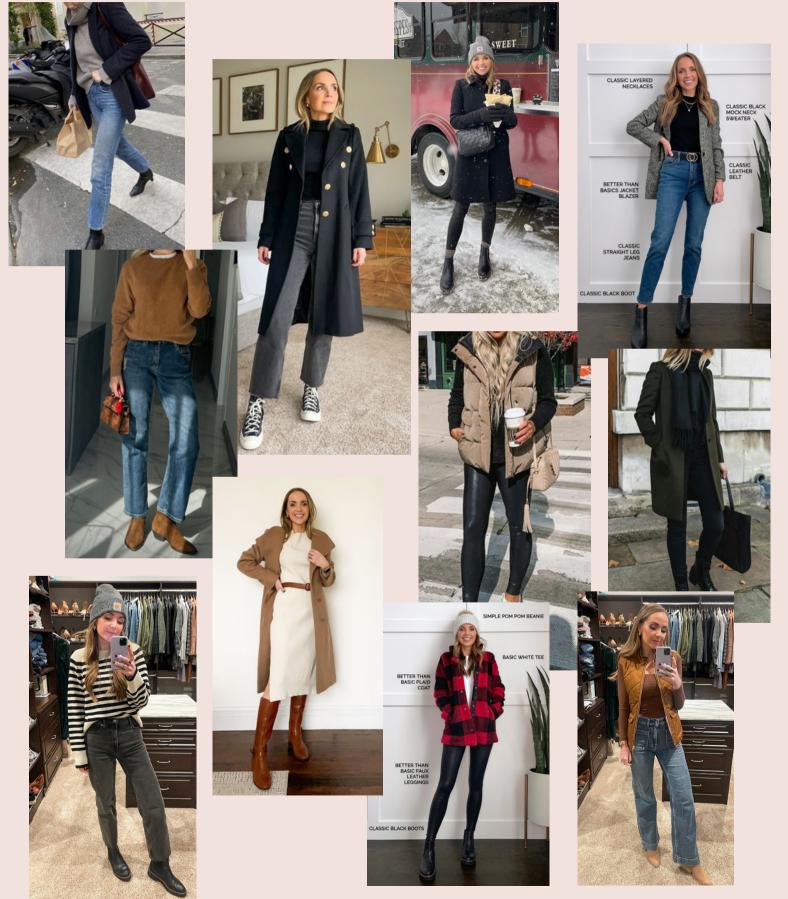

### Merrick's most worn items in January

**BLACK CHELSEA BOOTS** 

LONG DRESSY WOOL COATS

GRAY, BLACK, + DARK WASH JEANS

**COMFY LOUNGE SETS** 

**PULLOVER SWEATERS** 

LONG SLEEVE TEES + BODYSUITS

**TAP TO SHOP MY FAVORITES** 

## outfit inspiration for january